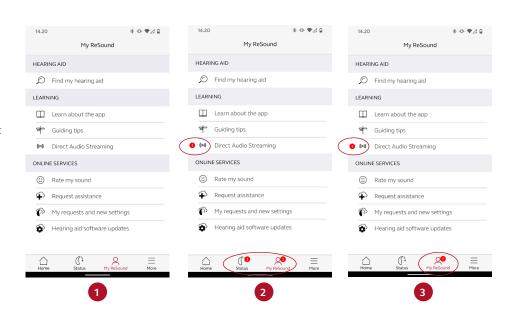

## Compatibility scenarios

#### GOOD TO GO!

- Smartphone is compatible
- Hearing aids are paired in Bluetooth® settings as Hearing Aid Devices

No red badges will be visible on:

- My ReSound menu
- Direct Audio Streaming menu point

## 2 MUST PAIR CORRECTLY

- Smartphone is compatible.
- Hearing aids are not paired in Bluetooth settings as Hearing Aid Devices

Red badges will be visible on:

- Status and My ReSound menus.
- Direct Audio Streaming menu point.

Tap the menu point for guidance to pair correctly.

## 3 NOT COMPATIBLE

• Smartphone is not compatible.

#### Red badges will be visible on:

- My ReSound menu
- Direct Audio Streaming menu point

Tap the menu point for information about compatibility requirements.

NOTE: The direct audio streaming requires minimum Android 10 and Bluetooth 5.0, and that Android Streaming to Hearing Aids has been enabled by the phone manufacturer. If direct Android streaming is not supported by your hearing aids or Android smartphone, you can use the ReSound PhoneClip+ to stream sound. The ReSound PhoneClip+ enables you to connect your ReSound hearing aids to any Bluetooth v.2.0 Android device.